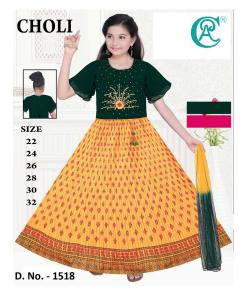

### **KID'S GIRL PRINTED CHOLI**

The Kid's Girl Printed Choli features a traditional and vibrant design, perfect for festive occasions and cultural celebrations. The choli typically has a fitted bodice with short sleeves, showcasing intricate prints or patterns that reflect the rich heritage and traditions of various cultures.

#### **Product Details:**

- Product: Kid's Girl Printed Choli
- Design: Traditional and vibrant with intricate prints or patterns
- Material: High-quality fabric for comfort and durability
- Color Options: Green | Pink
- Size Options: 22| 24 | 26 | 28 | 30 | 32
- Occasion: Ideal for traditional events, weddings, festivals
- Additional Features: May include back closure with hooks or buttons, embellishments like sequins or embroidery
- Care Instructions: Hand wash with mild detergent and cold water, avoid bleach, air dry, low heat ironing with a pressing cloth if needed