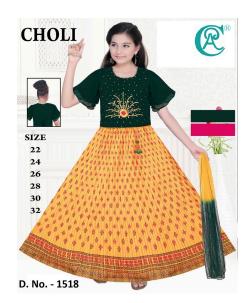

### KID'S GIRL PRINTED CHOLI

The Kid's Girl Printed Choli features a traditional and vibrant design, perfect for festive occasions and cultural celebrations. The choli typically has a fitted bodice with short sleeves, showcasing intricate prints or patterns that reflect the rich heritage and traditions of various cultures.

#### **Product Details:**

- Product: Kid's Girl Printed Choli
- Design: Traditional and vibrant with intricate prints or patterns
- Material: High-quality fabric for comfort and durability
- Color Options: Green | Pink
- Size Options: 22 | 24 | 26 | 28 | 30 | 32
- Occasion: Ideal for traditional events, weddings, festivals
- Additional Features: May include back closure with hooks or buttons, embellishments like sequins or embroidery
- Care Instructions: Hand wash with mild detergent and cold water, avoid bleach, air dry, low heat ironing with a pressing cloth if needed