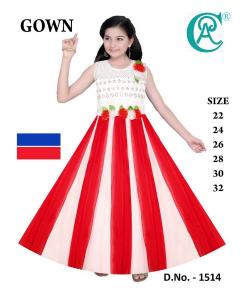

# BARBIE GIRLS FULL LENGTH PARTY DRESS

This dress features a stunning and enchanting design inspired by the iconic Barbie brand. It has a fitted bodice with delicate embellishments, such as sequins, beads, or glitter, adding a touch of sparkle and glamour. The dress flows gracefully with a full-length skirt, creating a princess-like appearance that any Barbie fan would adore. The back may have a zipper or button closure for easy dressing.

### **Product Details:**

- Product: Barbie Girls Full-Length Party Dress
- Color: Pink | Blue | Yellow
- Sizes available: 22 | 24 | 26 | 28 | 30 | 32
- Material: High-quality fabric for comfort and durability
- Design: Fitted bodice with delicate embellishments, flowing fulllength skirt
- Occasion: Perfect for birthdays, themed parties, costume events
- Additional Features: May include a matching tiara or headband,

detachable bow or sash, small Barbie-branded purse

• Care Instructions: Hand wash with mild detergent and cold water, avoid bleach, air dry, low-heat ironing if necessary

Read More SKU: N/A