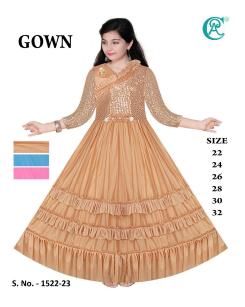

## BEIDGE COLOR GOWN FOR GIRLS

The Beige Color Gown for Girls features a graceful and charming design, perfect for special occasions and formal events. The gown is typically made from high-quality fabric with a soft and elegant drape, enhancing the overall appeal. It may have a fitted bodice with delicate embellishments or lace details, adding a touch of sophistication. The gown flows beautifully with a flowing or flared skirt, creating a princess-like appearance.

### **Product Details:**

- Product: Beige Color Gown for Girls
- Color: Beige | Sky Blue | Pink
- Design: Graceful and charming with delicate embellishments or lace details
- Occasion: Suitable for weddings, parties, recitals, formal events
- Size Options: 22 | 24 | 26 | 28 | 30 | 32
- Additional Features: May include back zipper or button closure, adjustable straps, matching sash or bow
- Care Instructions: Follow manufacturer's instructions, hand wash or dry clean, avoid bleach, air dry, low heat ironing with a pressing cloth if needed