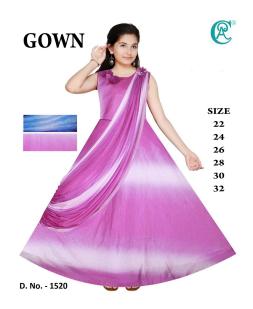

## SKY BLUE PARTY WEAR GOWN

Crafted with care and precision, this gown is made from high-quality fabrics that offer both comfort and style. The fabric is soft and gentle against the skin, ensuring a comfortable wearing experience for your child throughout the event. The gown features a mesmerizing design that combines sophistication and allure. It may include intricate embroidery, shimmering sequins, or delicate lace detailing, adding a touch of glamour and charm.

**Product Details:** 

Name: Sky blue Party Wear Gown

Sizes: 22 | 24 | 26 | 28 | 32

Available in vibrant colors: Sky Blue | Pink | Purple

Occasion: Party Wear

Read More SKU: N/A