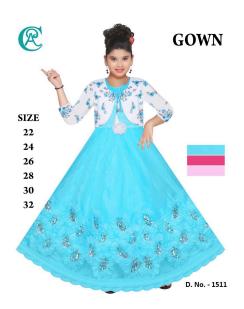

# **JACKET GOWN FOR GIRLS**

Product Name: Royal Elegance Jacket Gown for Girls

Color: Royal Blue | Crimson Red

Size Options: Available in various sizes (please specify desired size)

Material: Crafted from premium-quality satin and chiffon fabric, this gown ensures utmost comfort and durability, allowing your little one to twirl with ease all day long.

Design: The Royal Elegance Jacket Gown epitomizes sophistication and grace, making it the perfect choice for any special occasion. Its fitted bodice is adorned with intricate lace detailing, exuding timeless charm, while the flowing skirt adds a touch of regal flair.

Additional Features: Elevating its allure, this gown offers adjustable straps for a personalized fit and a satin lining for luxurious comfort. Complete with a matching satin bow sash that cinches the waist elegantly, this gown also includes a detachable flower brooch that can be pinned to the jacket for a hint of whimsy.