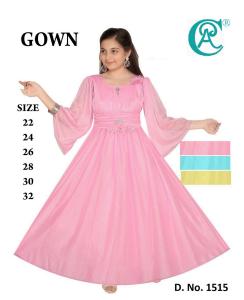

# **PARTY WEAR GOWN FOR GIRL**

Make your little girl the belle of the ball with our exquisite Party Wear Gown, a stunning ensemble designed to turn heads and steal hearts! This elegant gown features a mesmerizing design that's perfect for special occasions and memorable moments.

### **Product Details:**

- Product: Party Wear Gown for Girl
- Design: Exquisite gown crafted for special occasions, featuring a mesmerizing design and flowing silhouette
- Material: Made from premium-quality fabric for luxurious comfort and durability
- Color Options: Available in a range of beautiful colors to suit every taste and preferenc
- Size Options: Various sizes available to fit different ages and body types