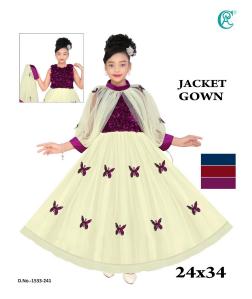

# **JACKET GOWN FOR GIRLS**

Product Name: Royal Elegance Jacket Gown for Girls

Color: Royal Blue | Crimson Red

Size Options: Available in various sizes (please specify desired size)

Material: Crafted from premium-quality satin and chiffon fabric, this gown ensures utmost comfort and durability, allowing your little one to twirl with ease all day long.

Design: The Royal Elegance Jacket Gown epitomizes sophistication and grace, making it the perfect choice for any special occasion. Its fitted bodice is adorned with intricate lace detailing, exuding timeless charm, while the flowing skirt adds a touch of regal flair.

Additional Features: Elevating its allure, this gown offers adjustable straps for a personalized fit and a satin lining for luxurious comfort. Complete with a matching satin bow sash that cinches the waist elegantly, this gown also includes a detachable flower brooch that can be pinned to the jacket for a hint of whimsy.