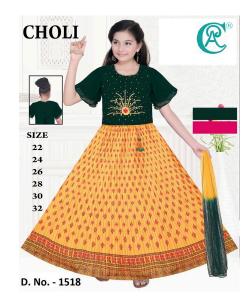

### **KID'S GIRL PRINTED CHOLI**

The Kid's Girl Printed Choli features a traditional and vibrant design, perfect for festive occasions and cultural celebrations. The choli typically has a fitted bodice with short sleeves, showcasing intricate prints or patterns that reflect the rich heritage and traditions of various cultures.

#### **Product Details:**

- Product: Kid's Girl Printed Choli
- Design: Traditional and vibrant with intricate prints or patterns
- Material: High-quality fabric for comfort and durability
- Color Options: Green | Pink
- Size Options: 22| 24 | 26 | 28 | 30 | 32
- Occasion: Ideal for traditional events, weddings, festivals
- Additional Features: May include back closure with hooks or buttons, embellishments like sequins or embroidery
- Care Instructions: Hand wash with mild detergent and cold water, avoid bleach, air dry, low heat ironing with a pressing cloth if needed